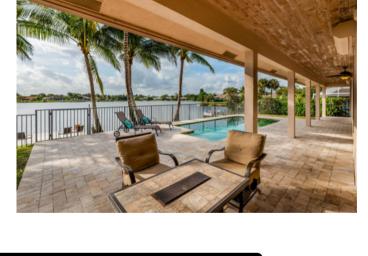

## **1815 Wiltshire Village Drive**

Listed at: \$665,000

Enjoy the best of waterfront living in this beautiful pool home on Lake Greenview! A serene dock with sunset views, large fenced backyard, and private pool make this property a relaxing escape. The home features 4 bedrooms with 3.5 bathrooms. A complete update took place in 2013 and a new roof was installed in 2015. Elegant travertine floors and an immediate view of the lake greet you as you enter. The kitchen includes a Wolf gas range, granite countertops, Sub-Zero fridge and freezer, and a breakfast area overlooking the lake. The floor plan creates a light-filled, open feeling from all the main rooms, and the expansive yard and travertine patio set the stage for outdoor entertaining. Complete with hurricane protection including impact doors and electric roll-down shutters, this home is just a short drive from top-rated schools, shopping, and all the Wellington equestrian happenings.