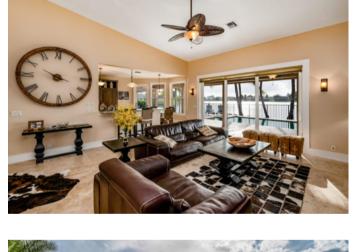

## **1815 Wiltshire Village Drive**

Listed at: \$665,000

Enjoy the best of waterfront living in this beautiful pool home on Lake Greenview! A serene dock with sunset views, large fenced backyard, and private pool make this property a relaxing escape. The home features 4 bedrooms with 3.5 bathrooms. A complete update took place in 2013 and a new roof was installed in 2015. Elegant travertine floors and an immediate view of the lake greet you as you enter. The kitchen includes a Wolf gas range, granite countertops, Sub-Zero fridge and freezer, and a breakfast area overlooking the lake. The floor plan creates a light-filled, open feeling from all the main rooms, and the expansive yard and travertine patio set the stage for outdoor entertaining. Complete with hurricane protection including impact doors and electric roll-down shutters, this home is just a short drive from top-rated schools, shopping, and all the Wellington equestrian happenings.