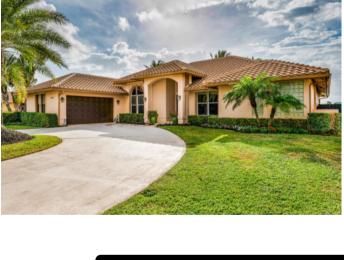

## **1815 Wiltshire Village Drive**

Listed at: \$665,000

Enjoy the best of waterfront living in this beautiful pool home on Lake Greenview! A serene dock with sunset views, large fenced backyard, and private pool make this property a relaxing escape. The home features 4 bedrooms with 3.5 bathrooms. A complete update took place in 2013 and a new roof was installed in 2015. Elegant travertine floors and an immediate view of the lake greet you as you enter. The kitchen includes a Wolf gas range, granite countertops, Sub-Zero fridge and freezer, and a breakfast area overlooking the lake. The floor plan creates a light-filled, open feeling from all the main rooms, and the expansive yard and travertine patio set the stage for outdoor entertaining. Complete with hurricane protection including impact doors and electric roll-down shutters, this home is just a short drive from top-rated schools, shopping, and all the Wellington equestrian happenings.