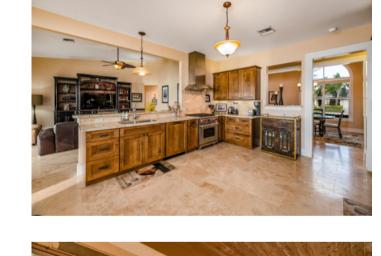

## **1815 Wiltshire Village Drive**

Listed at: \$665,000

Enjoy the best of waterfront living in this beautiful pool home on Lake Greenview! A serene dock with sunset views, large fenced backyard, and private pool make this property a relaxing escape. The home features 4 bedrooms with 3.5 bathrooms. A complete update took place in 2013 and a new roof was installed in 2015. Elegant travertine floors and an immediate view of the lake greet you as you enter. The kitchen includes a Wolf gas range, granite countertops, Sub-Zero fridge and freezer, and a breakfast area overlooking the lake. The floor plan creates a light-filled, open feeling from all the main rooms, and the expansive yard and travertine patio set the stage for outdoor entertaining. Complete with hurricane protection including impact doors and electric roll-down shutters, this home is just a short drive from top-rated schools, shopping, and all the Wellington equestrian happenings.